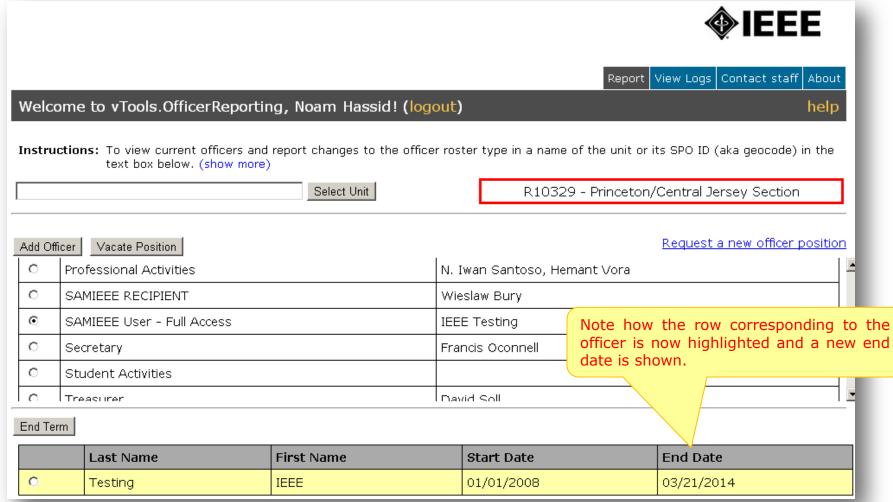

#### STUDENT BRANCHES

STB01551 - Princeton Univ Sb

Let's select Princeton/Central Jersey Section by clicking on its name.

When adding a new officer, you will be asked to provide officer's IEEE member number and the term start date. Note that all of the IEEE member numbers are 8 digits long (some start with 0). Once you click on the "Validate & Submit," the system will retrieve member data and validate that (s)he is eligible to serve in that position based on IEEE rules.

#### Changes for UNIT: Princeton/Central Jersey Section

POSITION: SAMIEEE User - Full Access

Sirst Name: IEEE Last Name: Testing

Member Number: 90247965 Term Start Date: 01/01/2008 Term End Date: 03/21/2014