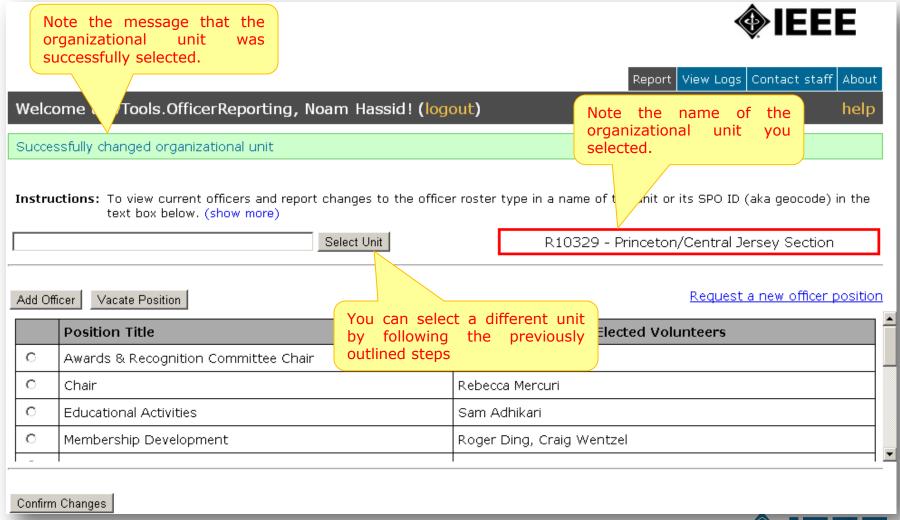

#### Welcome to vTools.OfficerReporting, Noam Hassid! (logout)

help

Instructions: To view current officers and report changes to the officer roster type in a name of the unit or its SPO ID (aka geocode) in the text box below. (show more)

Select Unit

#### STUDENT BRANCHES

STB01551 - Princeton Univ Sb

Let's select Princeton/Central Jersey Section by clicking on its name.

When adding a new officer, you will be asked to provide officer's IEEE member number and the term start date. Note that all of the IEEE member numbers are 8 digits long (some start with 0). Once you click on the "Validate & Submit," the system will retrieve member data and validate that (s)he is eligible to serve in that position based on IEEE rules.