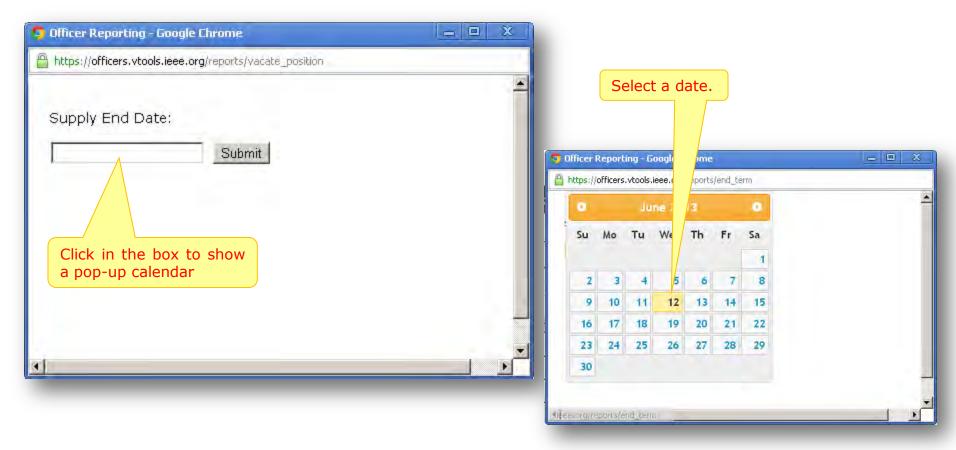

#### Changes for UNIT: Princeton/Central Jersey Section

POSITION: SAMIEEE User - Full Access

Sirst Name: IEEE Last Name: Testing

Member Number: 90247965 Term Start Date: 01/01/2008 Term End Date: 03/21/2014

Submit Changes

Undo All Changes

Back to Officer Report Form

If you are an officer of the organizational unit in which this report is for, your changes will be made immediately, Otherwise changes will be reviewed by staff before taking effect.

List of changes you made will be shown. Available actions include submitting changes, undoing all of the changes, or going back to the organizational unit to make more changes.

A confirmation message is shown upon submission of the officer report.