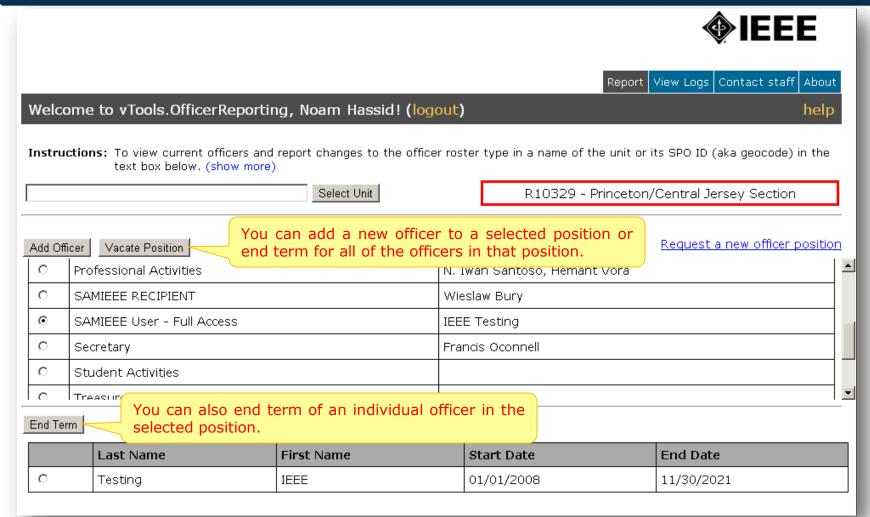

#### STUDENT BRANCHES

STB01551 - Princeton Univ Sb

Let's select Princeton/Central Jersey Section by clicking on its name.

When adding a new officer, you will be asked to provide officer's IEEE member number and the term start date. Note that all of the IEEE member numbers are 8 digits long (some start with 0). Once you click on the "Validate & Submit," the system will retrieve member data and validate that (s)he is eligible to serve in that position based on IEEE rules.

Submit Changes

Undo All Changes

Back to Officer Report Form

If you are an officer of the organizational unit in which this report is for, your changes will be made immediately, Otherwise changes will be reviewed by staff before taking effect.

List of changes you made will be shown. Available actions include submitting changes, undoing all of the changes, or going back to the organizational unit to make more changes.

A confirmation message is shown upon submission of the officer report.