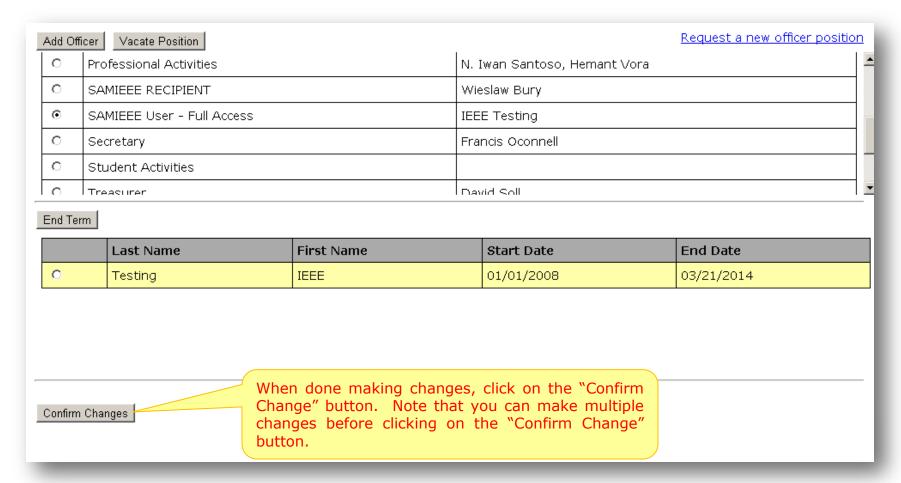

Submit Changes

Undo All Changes

Back to Officer Report Form

If you are an officer of the organizational unit in which this report is for, your changes will be made immediately, Otherwise changes will be reviewed by staff before taking effect.

List of changes you made will be shown. Available actions include submitting changes, undoing all of the changes, or going back to the organizational unit to make more changes.

A confirmation message is shown upon submission of the officer report.