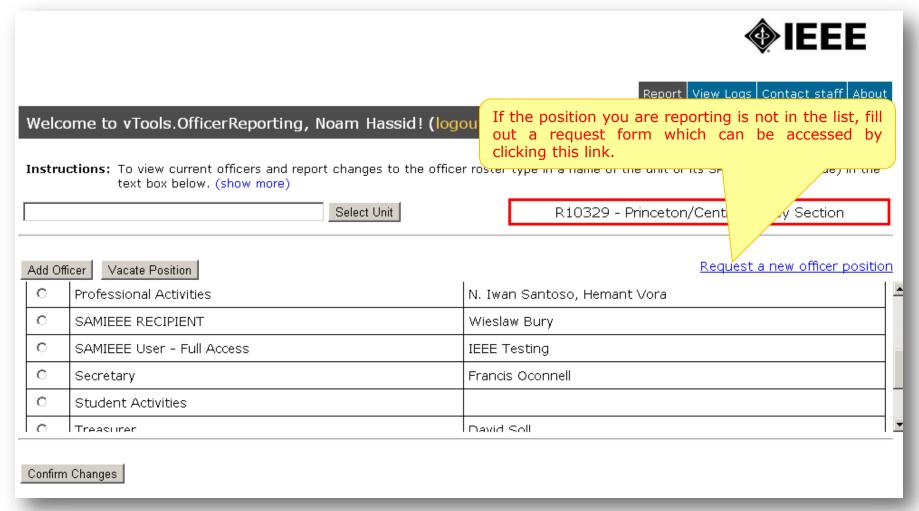

#### STUDENT BRANCHES

STB01551 - Princeton Univ Sb

Let's select Princeton/Central Jersey Section by clicking on its name.

When adding a new officer, you will be asked to provide officer's IEEE member number and the term start date. Note that all of the IEEE member numbers are 8 digits long (some start with 0). Once you click on the "Validate & Submit," the system will retrieve member data and validate that (s)he is eligible to serve in that position based on IEEE rules.