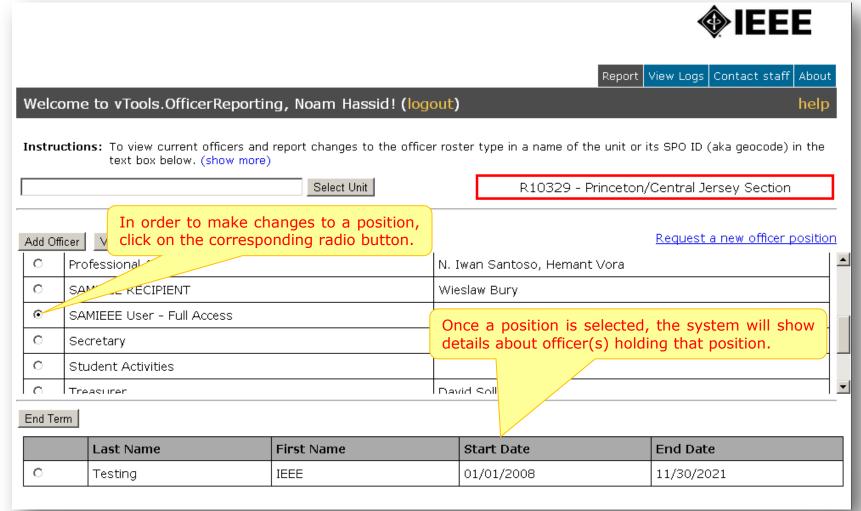

In order to make a new report, first select an organizational unit. You can either type in a name of the unit or its SPO ID (aka geocode). When you start typing a name, the system will use auto assist technology to come up with a list of possible organizational units, based on the text you type. Select a name in the drop down menu shown and click on the "Select Unit" button to retrieve and display current officer data for the selected organizational unit.

CH01105 - Princeton-Central

Once you get a short list of units that match the word you typed, you can scroll down the list and click on the one you are submitting a report for. Please take care not to take focus off the drop down (Do no click anywhere else on the screen).

Notice how starting to type "Princeton" results in dynamically changing drop down list with possible organizational unit names. Please allow time for the system to process your input and come up with a list of possible values.