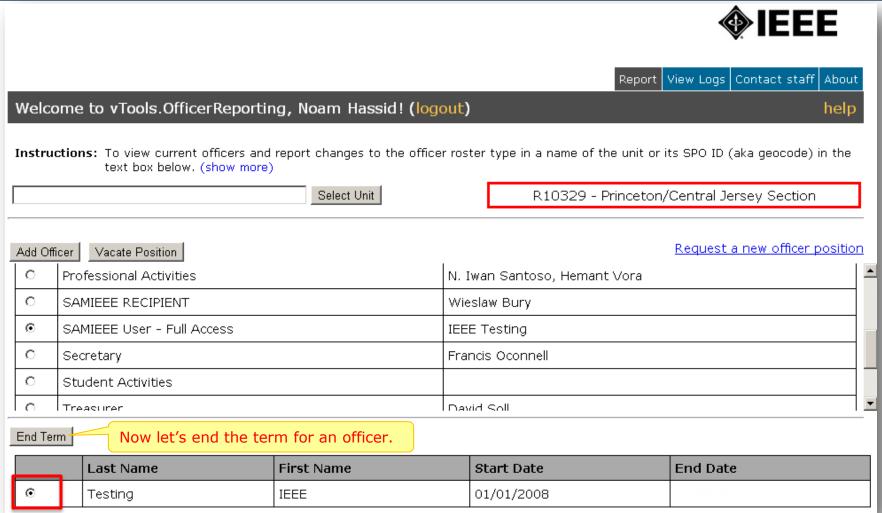

#### Changes for UNIT: Princeton/Central Jersey Section

POSITION: SAMIEEE User - Full Access

Sirst Name: IEEE Last Name: Testing

Member Number: 90247965 Term Start Date: 01/01/2008 Term End Date: 03/21/2014

Submit Changes

Undo All Changes

Back to Officer Report Form

If you are an officer of the organizational unit in which this report is for, your changes will be made immediately, Otherwise changes will be reviewed by staff before taking effect.

List of changes you made will be shown. Available actions include submitting changes, undoing all of the changes, or going back to the organizational unit to make more changes.

A confirmation message is shown upon submission of the officer report.