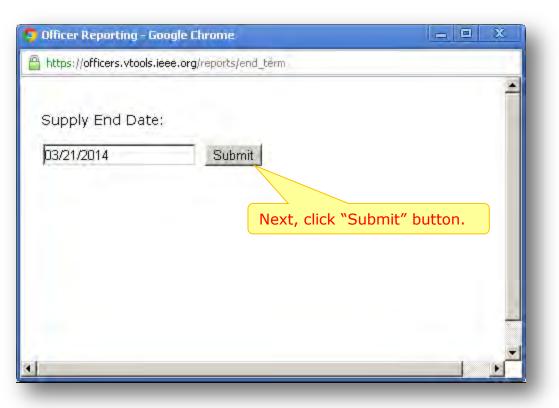

#### Changes for UNIT: Princeton/Central Jersey Section

POSITION: SAMIEEE User - Full Access

Sirst Name: IEEE Last Name: Testing

Member Number: 90247965 Term Start Date: 01/01/2008 Term End Date: 03/21/2014

Submit Changes

Undo All Changes

Back to Officer Report Form

If you are an officer of the organizational unit in which this report is for, your changes will be made immediately, Otherwise changes will be reviewed by staff before taking effect.

List of changes you made will be shown. Available actions include submitting changes, undoing all of the changes, or going back to the organizational unit to make more changes.

A confirmation message is shown upon submission of the officer report.