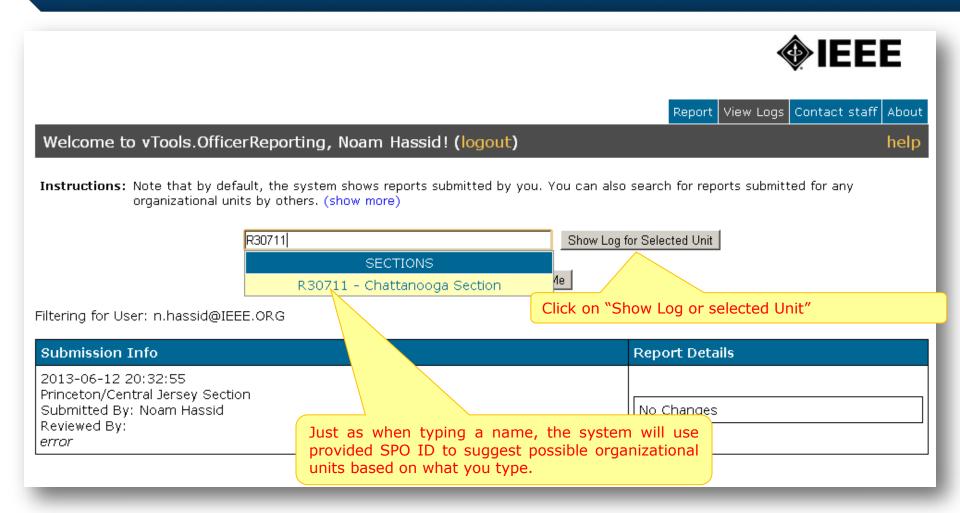

forwarded to the appropriate staff member.

#### Changes for UNIT: Princeton/Central Jersey Section

POSITION: SAMIEEE User - Full Access

Sirst Name: IEEE Last Name: Testing

Member Number: 90247965 Term Start Date: 01/01/2008 Term End Date: 03/21/2014

Submit Changes

Undo All Changes

Back to Officer Report Form

If you are an officer of the organizational unit in which this report is for, your changes will be made immediately, Otherwise changes will be reviewed by staff before taking effect.

List of changes you made will be shown. Available actions include submitting changes, undoing all of the changes, or going back to the organizational unit to make more changes.

A confirmation message is shown upon submission of the officer report.



#### View Logs





#### View Logs – cont'd.





# View Logs - cont'd.





#### **Contact Staff**

| Report View Logs Contact staff Abou                                                                                                                                             |
|---------------------------------------------------------------------------------------------------------------------------------------------------------------------------------|
| elcome to vTools.OfficerReporting, Noam Hassid! (logout) hel;                                                                                                                   |
|                                                                                                                                                                                 |
| You can send us a messa