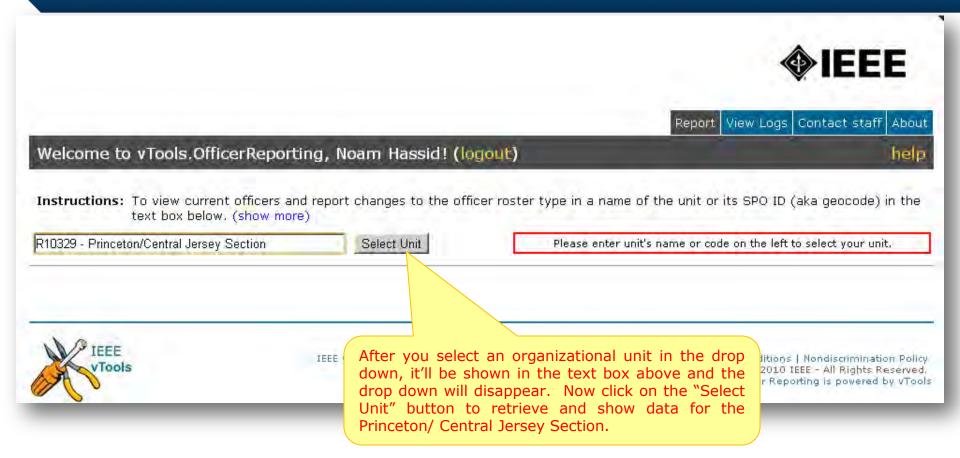

#### **Create an Officer Report**

Navigate to https://officers.vtools.ieee.org/ Report View Logs | Contact staff | About Welcome to vTools.OfficerReporting, Noam Hassid! (logout) Instructions: To view current officers and report changes to the officer roster type in a name of the unit or its SPO ID (aka geocode) in the text box below. (show more) Select Unit Please enter unit's name or code on the left to select your unit. IEEE vTools, OfficerReporting Home | Privacy & Opting Out of Cookies | Terms & Conditions | Nondiscrimination Policy @ Copyright 2010 IEEE - All Rights Reserved. Officer Reporting is powered by vTools

In order to make a new report, first select an organizational unit. You can either type in a name of the unit or its SPO ID (aka geocode). When you start typing a name, the system will use auto assist technology to come up with a list of possible organizational units, based on the text you type. Select a name in the drop down menu shown and click on the "Select Unit" button to retrieve and display current officer data for the selected organizational unit.