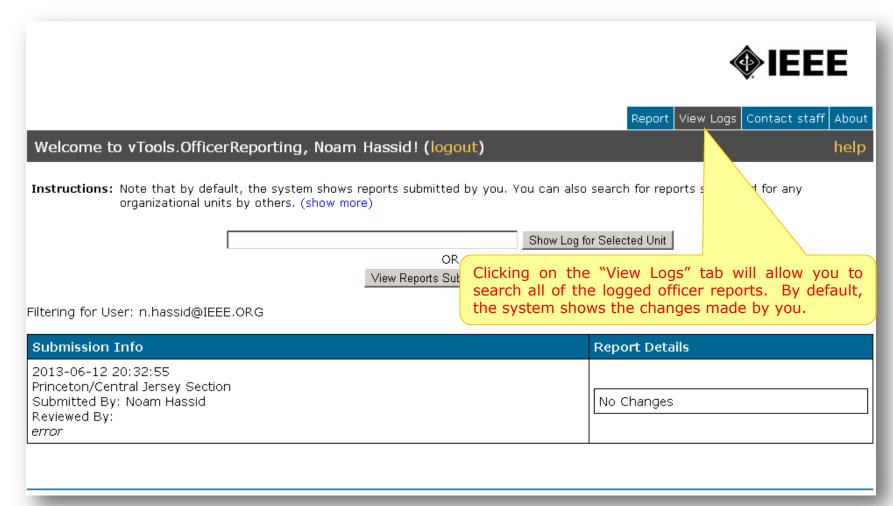

s for this unit, they will be forwarded to the appropriate staff member.

#### Changes for UNIT: Princeton/Central Jersey Section

POSITION: SAMIEEE User - Full Access

Sirst Name: IEEE Last Name: Testing

Member Number: 90247965 Term Start Date: 01/01/2008 Term End Date: 03/21/2014

Submit Changes

Undo All Changes

Back to Officer Report Form

If you are an officer of the organizational unit in which this report is for, your changes will be made immediately, Otherwise changes will be reviewed by staff before taking effect.

List of changes you made will be shown. Available actions include submitting changes, undoing all of the changes, or going back to the organizational unit to make more changes.

A confirmation message is shown upon submission of the officer report.



#### View Logs





#### View Logs – cont'd.





# View Logs - cont'd.





#### **Contact Staff**

| Report View Logs Contact staff Abou                                                                                                                                             |
|---------------------------------------------------------------------------------------------------------------------------------------------------------------------------------|
| elcome to vTools.OfficerReporting, Noam Hassid! (logout) hel;                                                                                                                   |
|