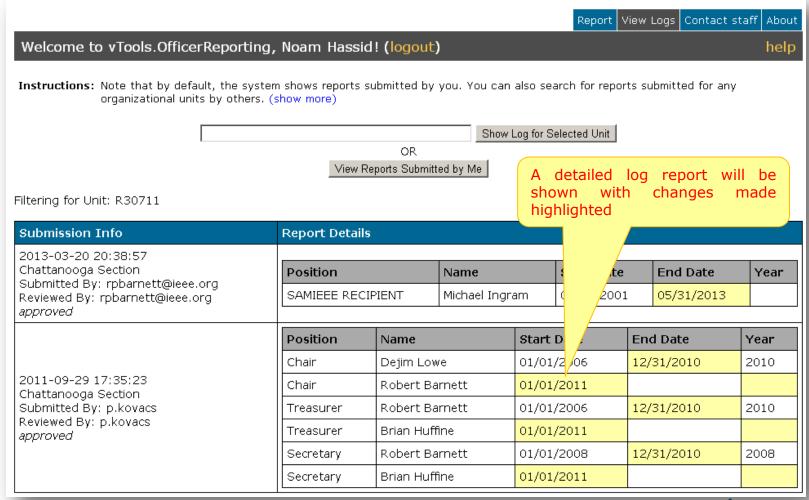

e staff member.

#### Changes for UNIT: Princeton/Central Jersey Section

POSITION: SAMIEEE User - Full Access

Sirst Name: IEEE Last Name: Testing

Member Number: 90247965 Term Start Date: 01/01/2008 Term End Date: 03/21/2014

Submit Changes

Undo All Changes

Back to Officer Report Form

If you are an officer of the organizational unit in which this report is for, your changes will be made immediately, Otherwise changes will be reviewed by staff before taking effect.

List of changes you made will be shown. Available actions include submitting changes, undoing all of the changes, or going back to the organizational unit to make more changes.

A confirmation message is shown upon submission of the officer report.



#### View Logs





#### View Logs – cont'd.





# View Logs - cont'd.





#### **Contact Staff**

| Report View Logs Contact staff Abou                                                                                                                                             |
|---------------------------------------------------------------------------------------------------------------------------------------------------------------------------------|
| elcome to vTools.OfficerReporting, Noam Hassid! (logout) hel;                                                                                                                   |
|                                                                                                                                                                                 |
| You can send us a message up to 1000 characters lo