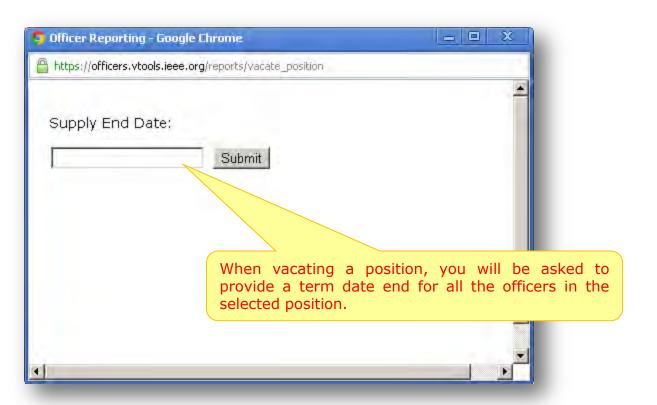

Submit Changes

Undo All Changes

Back to Officer Report Form

If you are an officer of the organizational unit in which this report is for, your changes will be made immediately, Otherwise changes will be reviewed by staff before taking effect.

List of changes you made will be shown. Available actions include submitting changes, undoing all of the changes, or going back to the organizational unit to make more changes.

A confirmation message is shown upon submission of the officer report.