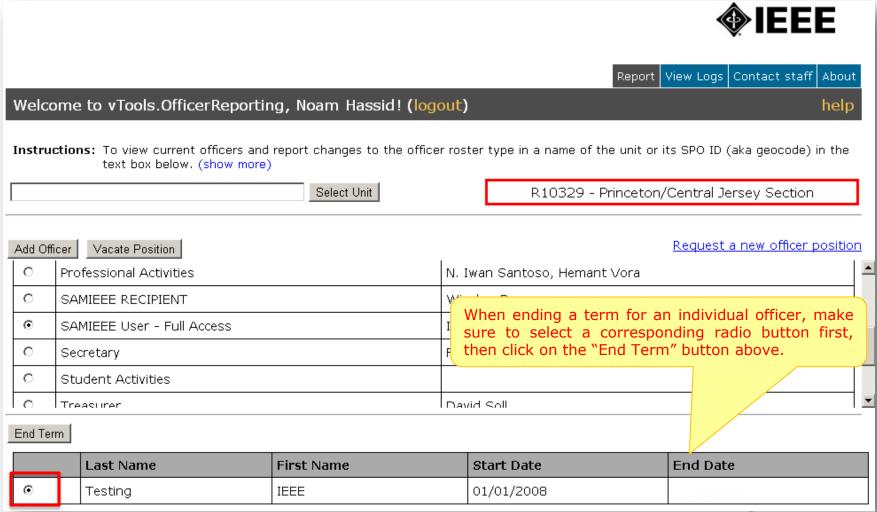

#### Changes for UNIT: Princeton/Central Jersey Section

POSITION: SAMIEEE User - Full Access

Sirst Name: IEEE Last Name: Testing

Member Number: 90247965 Term Start Date: 01/01/2008 Term End Date: 03/21/2014

Submit Changes

Undo All Changes

Back to Officer Report Form

If you are an officer of the organizational unit in which this report is for, your changes will be made immediately, Otherwise changes will be reviewed by staff before taking effect.

List of changes you made will be shown. Available actions include submitting changes, undoing all of the changes, or going back to the organizational unit to make more changes.

A confirmation message is shown upon submission of the officer report.