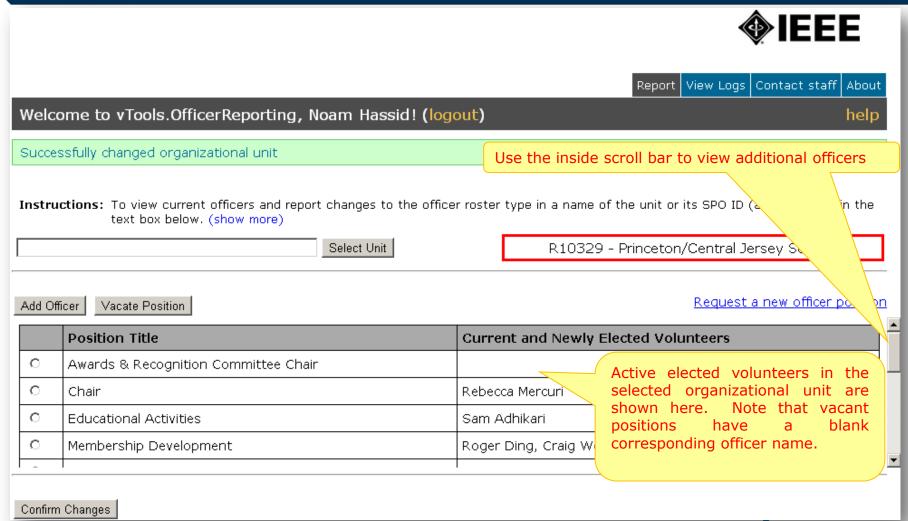

#### STUDENT BRANCHES

STB01551 - Princeton Univ Sb

Let's select Princeton/Central Jersey Section by clicking on its name.

When adding a new officer, you will be asked to provide officer's IEEE member number and the term start date. Note that all of the IEEE member numbers are 8 digits long (some start with 0). Once you click on the "Validate & Submit," the system will retrieve member data and validate that (s)he is eligible to serve in that position based on IEEE rules.