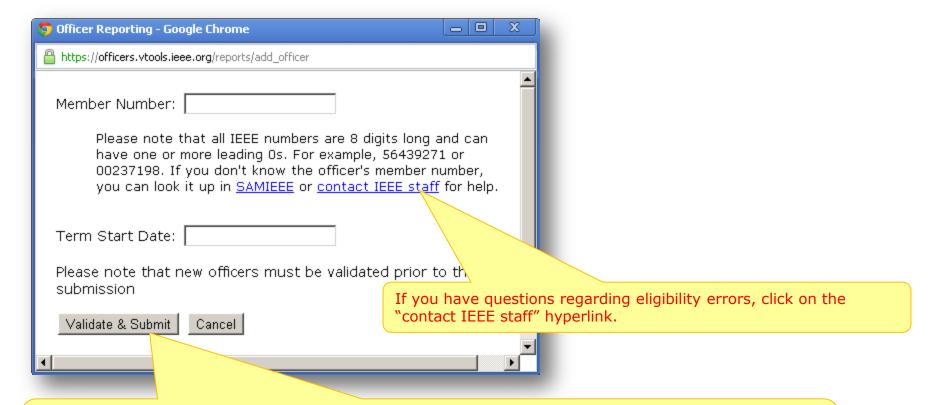

#### STUDENT BRANCHES

STB01551 - Princeton Univ Sb

Let's select Princeton/Central Jersey Section by clicking on its name.

When adding a new officer, you will be asked to provide officer's IEEE member number and the term start date. Note that all of the IEEE member numbers are 8 digits long (some start with 0). Once you click on the "Validate & Submit," the system will retrieve member data and validate that (s)he is eligible to serve in that position based on IEEE rules.